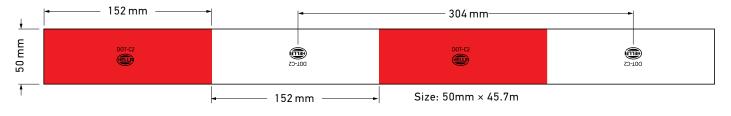

The thin and flexible, adhesive-backed reflective tape is easy to handle, cut, and apply to prepared vehicle and trailer surfaces.

| Part Number     | Description                             |           |
|-----------------|-----------------------------------------|-----------|
| 9MJ 358 118-201 | Retro-reflective Tape                   | WHITE/RED |
| Dimensions      | 50mm wide strip x 45.7m length roll     |           |
| Protection      | Edge sealed for water and dust proofing |           |
| Packaging       | Individual HELLA Printed Box            |           |
| Compliance      | DOT-C2                                  |           |

All dimensions in mm